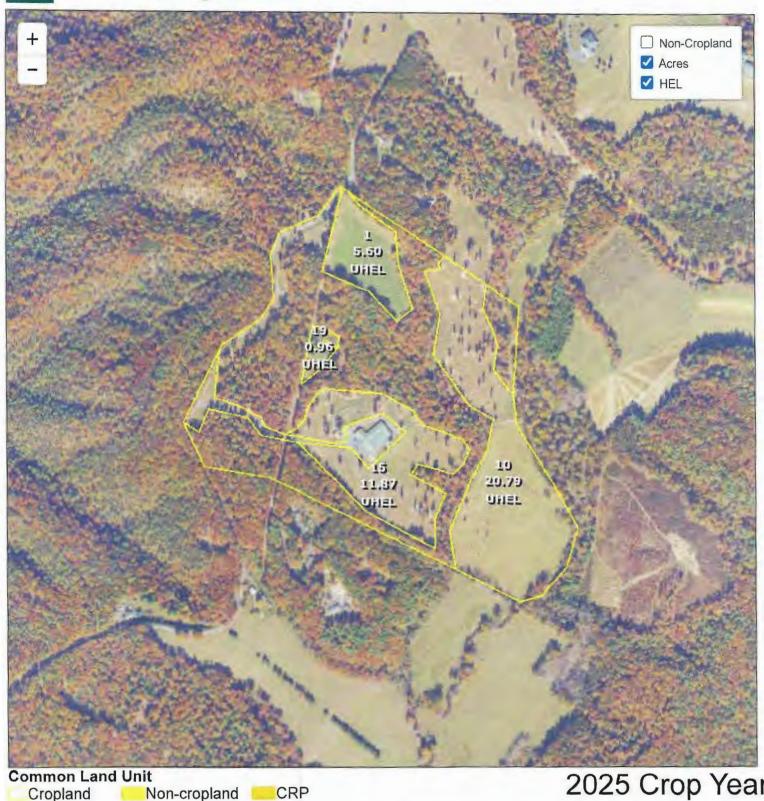

Cropland Farm 119

Tract 264

Non-cropland

CRP

Wetland Determination Identifiers

Restricted Use

Limited Restrictions

**Exempt from Conservation Compliance Provisions**