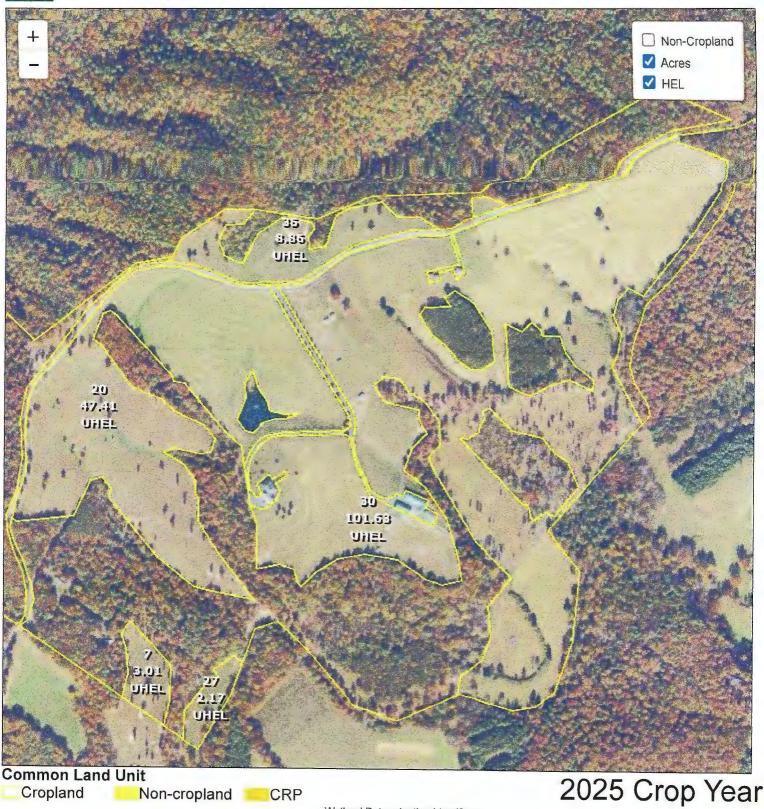

Farm 67 Tract 201 Wetland Determination Identifiers

Restricted Use

Limited Restrictions

Exempt from Conservation Compliance Provisions

W + E

United States Department of Agriculture (USDA) Farm Service Agency (FSA) maps are for FSA Program administration only. This map does not represent a legal survey or reflect actual ownership; rather it depicts the information provided directly from the producer and/or National Agricultural Imagery Program (NAIP) imagery. The producer accepts the data 'as is' and assumes all risks associated with its use. USDA-FSA assumes no responsibility for actual or consequential damage incurred as a result of any user's reliance on this data outside FSA Programs. Wetland identifiers do not represent the size, Service (NRCS).